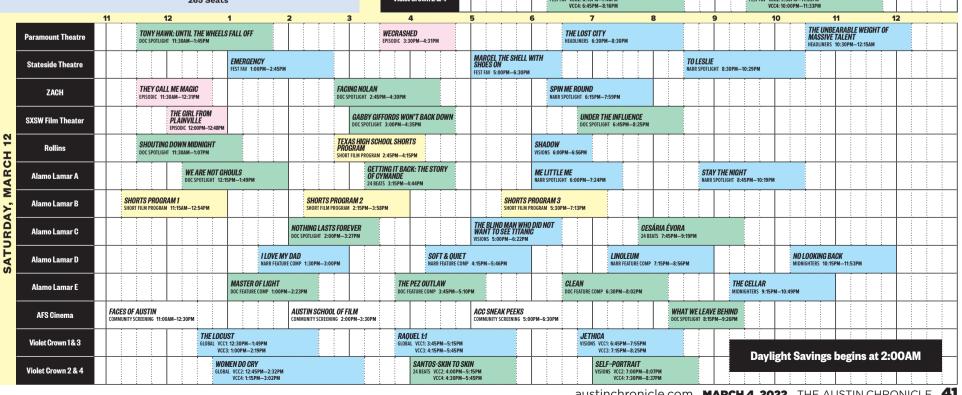

46PM VCC4: 6:45PM—8:16PM |                                                                     |  |  |
|       | 4                                   | 6 7 8 9 10                                                                                                                                                                                                                    | 11 12                                                               |  |  |
|       | WECRASHED<br>EPISODIC 3:30PM-4:31PM | THE LUGI GITT                                                                                                                                                                                                                 | IE UNBEARABLE WEIGHT OF<br>ISSIVE TALENT<br>DLINERS 10:30PM—12:15AM |  |  |



| Paramount Theatre  | 12 1<br>DESCENDANT<br>FEST FAV 12:00PM—1:48PM